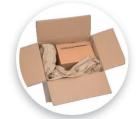

## PAPER VOID FILLING SYSTEM

Paper void fill is a fast and effective way to absorb empty space inside the carton. It's environmentally friendly and great way to secure items during transit.

The system is available in either table side, minimising floor space or complete with portable floor stand for ease of integration.