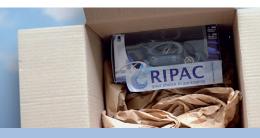

## PAPER VOID FILLING SYSTEM

Paper void fill is a fast and effective way to absorb empty space inside the carton. It's environmentally friendly and great way to secure items during transit.

The system is available in either table side, minimising floor space or complete with portable floor stand for ease of integration.