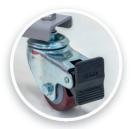

Fully adjustable head to divert the paper

Simple to use length control feature

Lockable and secure castors

Consistent paper feed mechanism

Ri-Fill paper is ideal for various sized items without increasing your carton stock