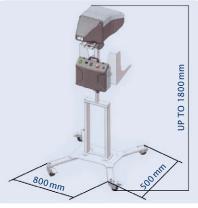

|  | Dimensions max.<br>(LxWxH) | 500x800x1800mm                          |
|--|----------------------------|-----------------------------------------|
|  | Weight                     | 26kg table side,<br>52kg portable stand |
|  | Power supply               | 230v 50Hz                               |
|  | Power usage                | 100W                                    |
|  | Output type                | pre-set/continuous<br>void fill         |
|  | Output rate                | > 1.7m/s                                |
|  | Paper stock                | single ply                              |
|  |                            |                                         |