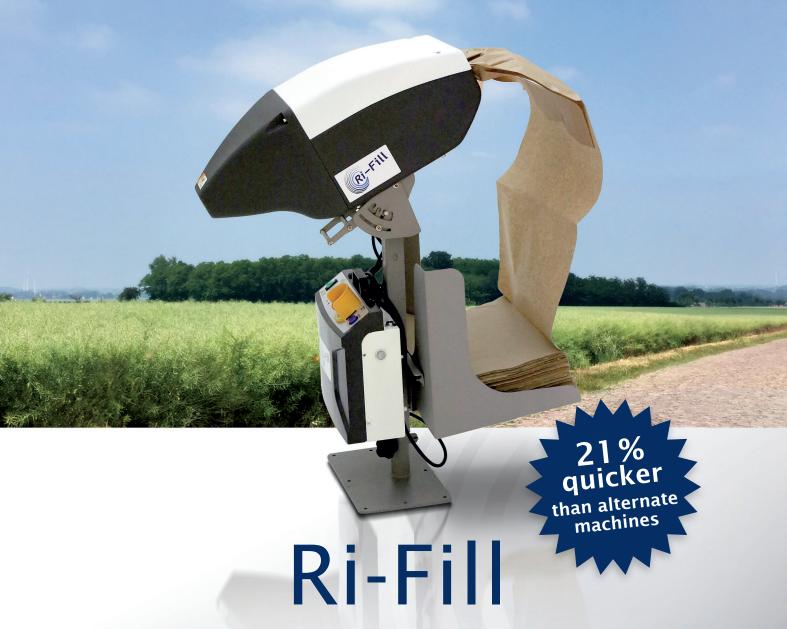

## Ri-Fill

Utilising unique converting technology, *Ri-Fill* offers the following features:

- Anti-jamming technology reducing downtime
- © Running at 1.7 metres per second *Ri-Fill* is up to 21% more efficient than equivalent machines.
- Auto-cut feature allows the exact amount of material to be used, taking full control of pack costs.
- Easy to use digital control panel allows the operator to programme the amount of paper required or simply run the machine from the foot switch.
- A simple modular construction allows installation to be completed in under 6 minutes.
- The *Ri-Fill* is designed to fully integrate to the workplace, further increasing productivity.

Fully adjustable head to divert the paper

Simple to use length control feature

Lockable and secure castors

Consistent paper feed mechanism

Ri-Fill paper is ideal for various sized items without increasing your carton stock